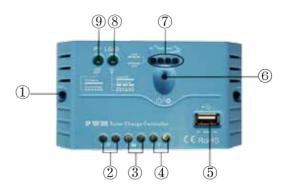

**Figure 1 Product Feature** 

| 1   | Mounting Hole ⊕4.5 | 6 | Button                        |
|-----|--------------------|---|-------------------------------|
| 2   | PVTerminals        | 7 | Battery status LED indicator  |
| 3   | Battery Terminals  | 8 | Load status LED indicator     |
| 4   | Load Terminals     | 9 | Charging status LED indicator |
| (5) | USB Output Port    |   |                               |