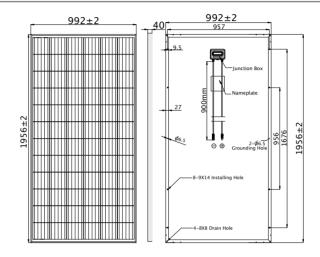

### **MECHANICAL SPECIFICATION**

| Cell Type                         | Poly crystalline 156×156mm    |  |
|-----------------------------------|-------------------------------|--|
| ,.                                | , ,                           |  |
| Number of cells                   | 72pcs                         |  |
| $Dimensions(A \times B \times C)$ | 1956×992×40mm                 |  |
| Front Glass                       | 3.2mm Low iron tempered glass |  |
| Frame                             | Anodized aluminum alloy       |  |
| Connector                         | MC4 PLUG                      |  |
| Output Cables                     | Length 900mm                  |  |